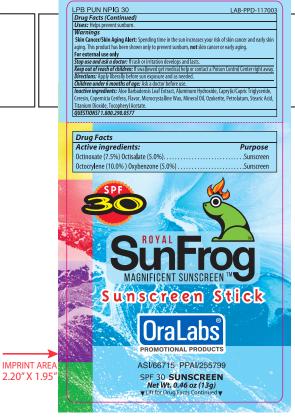

#### ITEM PPD-900 SPF 30 Face Stick

## LAB-PPD-117003

Imprint Color(s)

IMPRINT AREA 1.3" X 1.7"

Cap Color