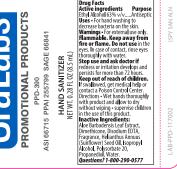

### **ITEM PPD-390** HAND SANITIZER SPRAY

#### **Art Guidelines**

- a. Positive imprint 5 pt minimum ...... Sample Text b. Reverse imprint - 7 pt minimum ...... Sample Text c. Serif and italic types - 7 pt minimum ...... Sample Text d. Line weight, positive lines - .5 ..... e. Line weight, reverse lines (gap) - .75 .....
- \* Ornate and display type faces will be printed on a case-by-case analysis.
- \* Registered marks and trademarks should be enlarged for clear printing.